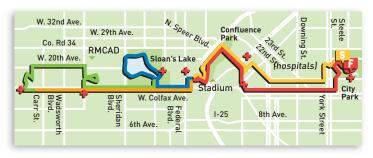

### Each runner will park in a different location.

- Runner 1: Near City Park by 4:45am
- Runner 2: Mile High LOT J
- Runner 3: From the south, near 14th & Stuart From the north, parking garage – see detailed relay instructions
- Runner 4: On 14th in business lots near Dover
- Runner 5: Mile High LOT J

# Each runner will start in a different location. Arrive 45 minutes before your anticipated baton hand-off.

- Runner 1: City Park, west of Denver Museum of Nature and Science
- Runner 2: Mile High Gate 4
- Runner 3: 17th & Stuart near Sloans Lake
- Runner 4: Colfax & Dover near Rockley Music
- Runner 5: Mile High Gate 4